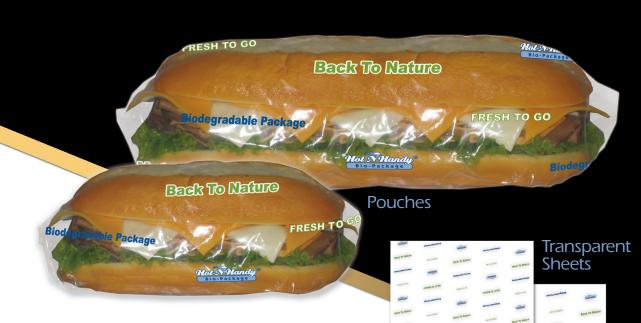

12" x

15" x 15"

18" x 18"

- **Designed** For use in the Cold Case.
- Do not place packaging in microwave

| Pouches                                                                                                                                                                                                                                                                                                                                                                                                                                                                                                                                                                                                                                                                                                                                                                                                                                                                                                                                                                                                                                                                                                                                                                                                                                                                                                                                                                                                                                                                                                                                                                                                                                                                                                                                                                                                                                                                             | Item # | Size     | Case Count | Multiple Uses                   |
|-------------------------------------------------------------------------------------------------------------------------------------------------------------------------------------------------------------------------------------------------------------------------------------------------------------------------------------------------------------------------------------------------------------------------------------------------------------------------------------------------------------------------------------------------------------------------------------------------------------------------------------------------------------------------------------------------------------------------------------------------------------------------------------------------------------------------------------------------------------------------------------------------------------------------------------------------------------------------------------------------------------------------------------------------------------------------------------------------------------------------------------------------------------------------------------------------------------------------------------------------------------------------------------------------------------------------------------------------------------------------------------------------------------------------------------------------------------------------------------------------------------------------------------------------------------------------------------------------------------------------------------------------------------------------------------------------------------------------------------------------------------------------------------------------------------------------------------------------------------------------------------|--------|----------|------------|---------------------------------|
| Back 10 (0) for                                                                                                                                                                                                                                                                                                                                                                                                                                                                                                                                                                                                                                                                                                                                                                                                                                                                                                                                                                                                                                                                                                                                                                                                                                                                                                                                                                                                                                                                                                                                                                                                                                                                                                                                                                                                                                                                     | 11745  | 10x5.5x4 | 250        | 6" Sub Sandwich, Wraps, Panini  |
| Territoria and the Database and the Databas | 11913  | 16x5.5x4 | 250        | 12" Sub Sandwich, Wraps, Panini |

| Transparent<br>Sheets | Item # | Size    | Case Count | Multiple Uses               |
|-----------------------|--------|---------|------------|-----------------------------|
|                       | 11971  | 12 x 12 | 2000       | Various Sizes of Sandwiches |
|                       | 11970  | 15 x 15 | 2000       | Various Sizes of Sandwiches |
|                       | 11969  | 18 x 18 | 2000       | Various Sizes of Sandwiches |